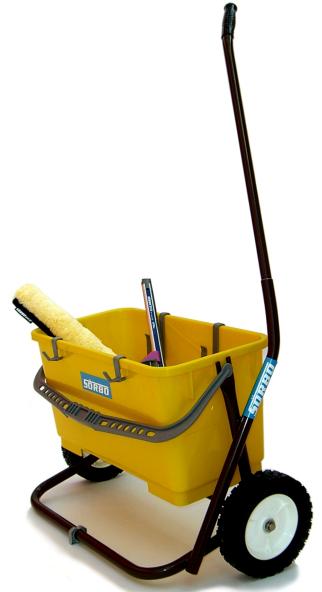

Say sayonara to buckets on tiny casters.

Equipped with oversized wheels, the
Leifcart is all about going over rough
ground. This baby will roll over lawns,
bumps, humps, and dips without
complaints. It's designed so you don't
have to lift your bucket from window to
window. Get exterior windows done faster
and save your back from heavy lifting at
the same time.

## DESIGNED FOR PROFESSIONALS LEIF-CART #2087

A Professional Window Cleaner's workhorse, The LEIF-CART rolls over rugged terrain. Accommodates most brand-name oval buckets on the market. Its patented self-leveling mount keeps the bucket perfectly balanced. It instantly compensates for sudden starts and stops. Perfect for tooling around doing exterior windows. The bucket is easily removed and the complete unit fits nicely in the trunk of your car. Available with or without the bucket.